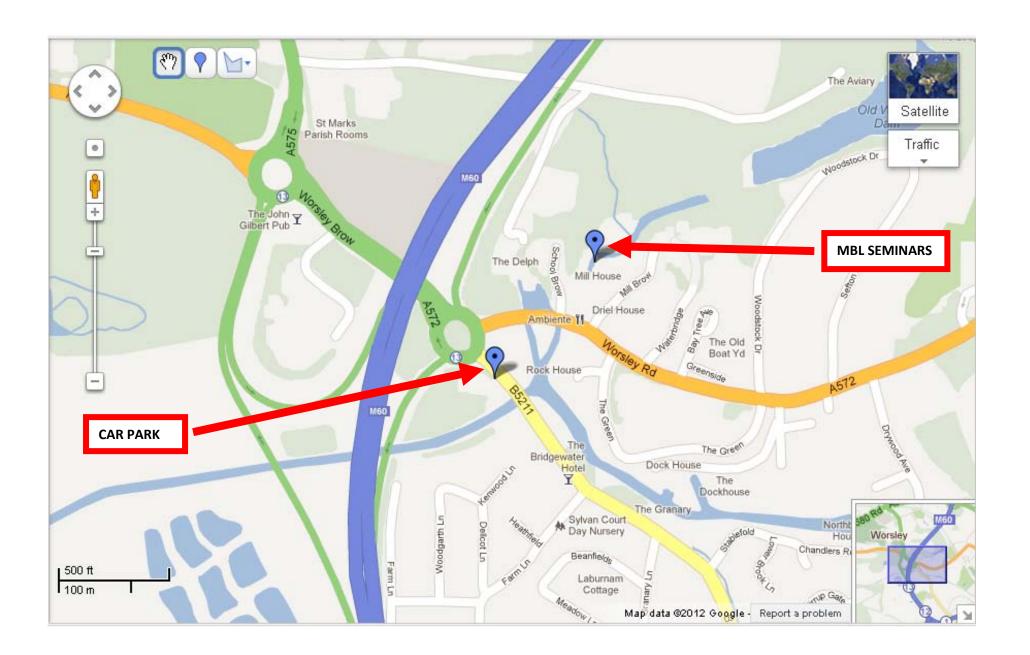

The Mill House 6 Worsley Road Worsley Manchester M28 2NL

Tel: +44 (0) 161 793 0984 www.mblseminars.co.uk

## **From Manchester City Centre**

Join the A57 (Regent Road) towards the M602. Continue forward on the M602 and leave at junction 1 joining the M60. Leave the M60 at junction 13 and at the roundabout take the 3<sup>rd</sup> exit onto the A572. At the next roundabout take the 2nd<sup>t</sup> exit onto the B5211 (Barton Road). Turn right after 20 metres into the Pay & Display car park.

## **SEE ATTACHED MAP FOR DETAILS**

# From the Pay & Display Car Park

Exit the car park and cross the road. Follow the road round to your left onto Worsley Road for 100 metres. The Mill House is directly opposite. Properties are on the ground floor. The entrance is at the side of the building on Mill Brow.